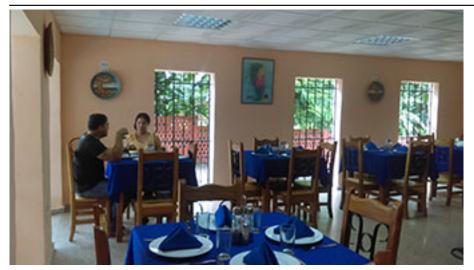

## El Criollito Cafeteria

Category: Gastronomy

Published: Tuesday, 30 January 2018 11:16 Written by María Isabel Perdigón Gutierrez

Hits: 20248

In this unit you can eat pizzas and spaghetti of different types and cream cheese. It also has a bar where soft drinks and alcoholic beverages are sold.

The center has two work shiftsteam workers that work every day from nine in the morning until 11 at night, because this is one of the units most needed by the population, given its proximity to the Leon Cuervo Rubio hospital and schools, as well as belonging to the Hermanos Cruz neighborhood that has an immense population.