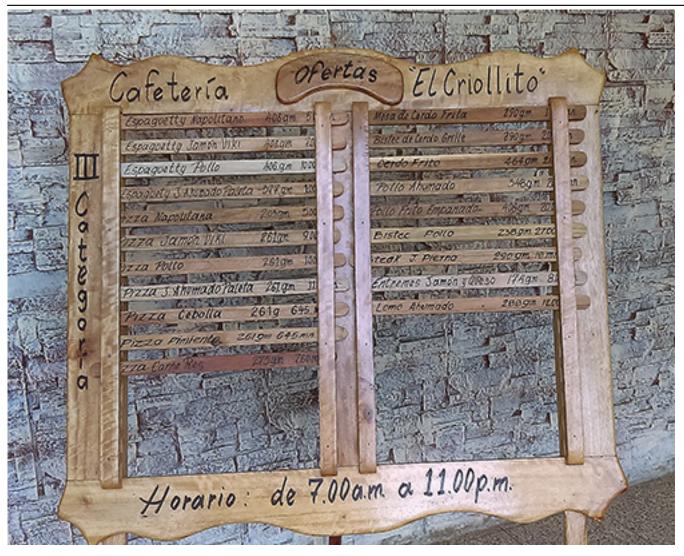

## El Criollito Cafeteria

Category: Gastronomy

Published: Tuesday, 30 January 2018 11:16 Written by María Isabel Perdigón Gutierrez

Hits: 20248

In this unit you can eat pizzas and spaghetti of different types and cream cheese. It also has a bar where soft drinks and alcoholic beverages are sold.