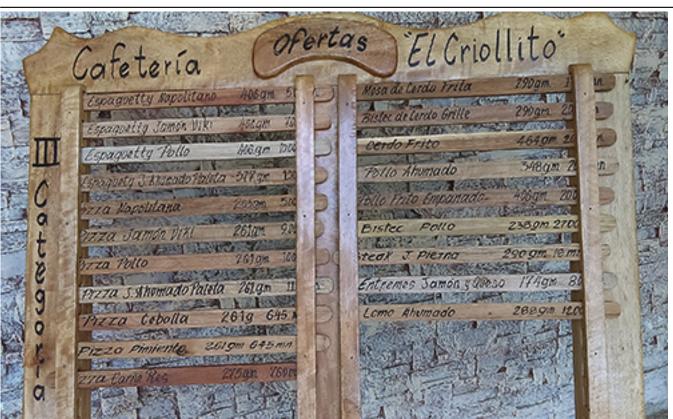

## El Criollito Cafeteria

Category: Gastronomy

Published: Tuesday, 30 January 2018 11:16 Written by María Isabel Perdigón Gutierrez

Hits: 20248

In this unit you can eat pizzas and spaghetti of different types and cream cheese. It also has a bar where soft drinks and alcoholic beverages are sold.