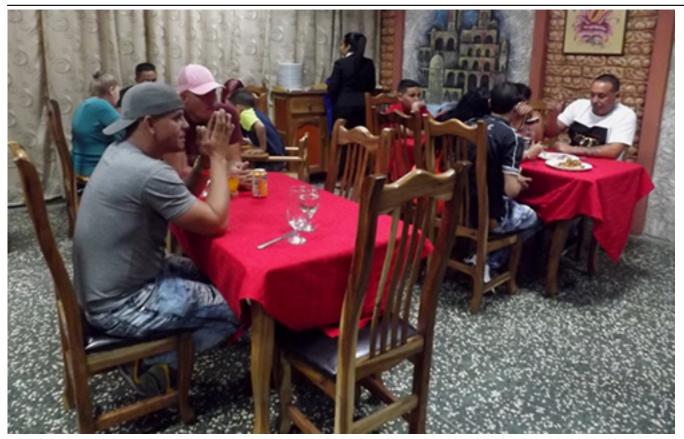

Venecia Cafeteria has a capacity for 31 people, with six tables and 11 benches at the bar. During the day the options offered are sandwiches, snacks at MN and drinks at CUC. The prices are standard and are in line with the services.

The work begins from 7 a.m. to 7:30 p.m. every day and at night, from 10 p.m. the place becomes a nightclub until late at night.

The restaurant works from 12:00 to 3:00 pm for lunches and dinners from 6:00 to 9:40 pm. They have seating for 38 people at tables of four and one of six. Creole food is the basis of the menu, where chicken, pork and beef stand out for the weekends. Prices range from 10 to 40 pesos in MN. Among them, pork steak breaded from 290 grams to 20 pesos, smoked loin with equal weight to 12 pesos, smoked chicken with different rates of 10, 15 and 20. This way until you reach about 15 main dishes.