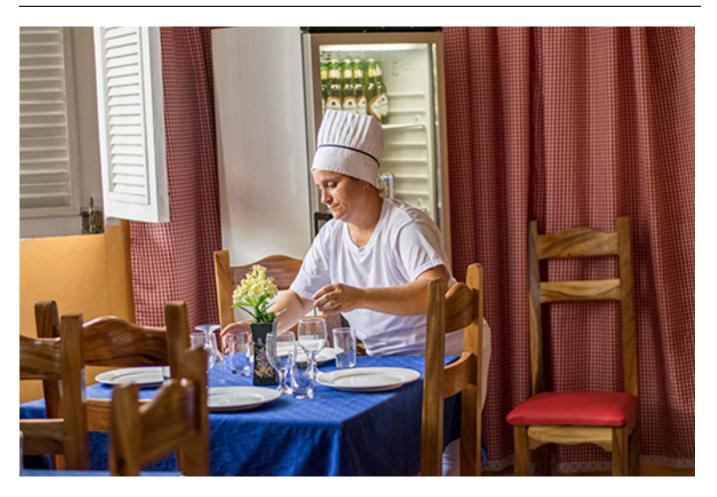

The Crucible is also of preference for its central location in the city and for the good treatment of workers to customers

The changes range from the rooms, the facade, the restaurant, the kitchen to the inner courtyard.

This hotel has 10 double rooms and two triple rooms, the first with a price of 80 pesos national currency and triple rooms at 90.

Completely new furniture that includes beds, mattresses, night lamps, bedside tables and other details are included in the change of image of the rooms, which also have air conditioning, TV, fan and telephone.

Those who stay will be entitled to breakfast, lunch and lunch at reasonable prices and reservations can be requested through the Reservations Bureau, located on the 12 floors of the capital of Pinar del Rio.