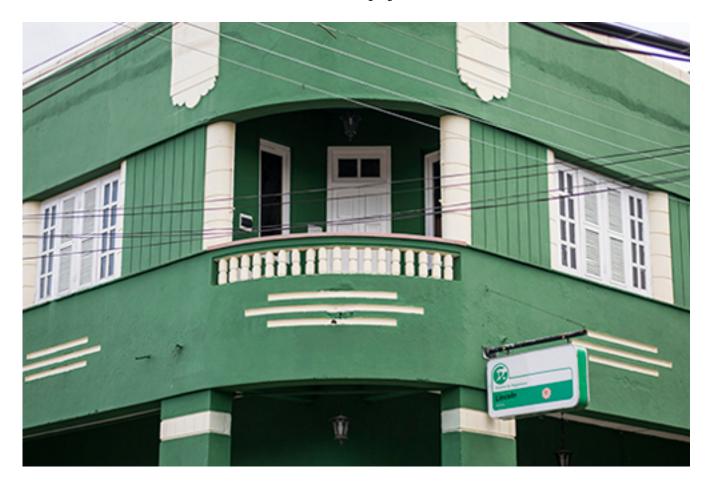

Category: Commerce

Published: Monday, 10 December 2018 12:52

Hits: 49782

The old building today shows a different appearance, although it retains the typical details of the twentieth century, specifically from the 40s, when the hotel opened its doors.

The Crucible is also of preference for its central location in the city and for the good treatment of workers to customers

The changes range from the rooms, the facade, the restaurant, the kitchen to the inner courtyard.