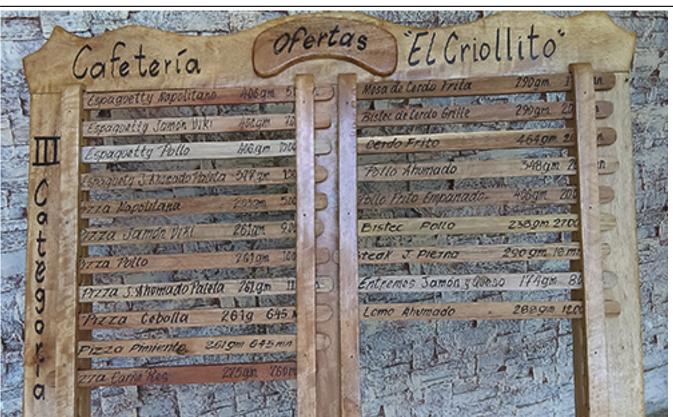

## El Criollito Cafeteria

Category: Gastronomy

Published: Tuesday, 30 January 2018 11:16 Written by María Isabel Perdigón Gutierrez

Hits: 20256

In this unit you can eat pizzas and spaghetti of different types and cream cheese. It also has a bar where soft drinks and alcoholic beverages are sold.