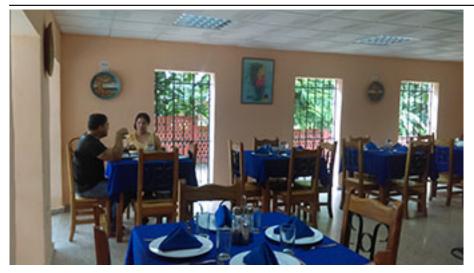

## El Criollito Cafeteria

Category: Gastronomy

Published: Tuesday, 30 January 2018 11:16 Written by María Isabel Perdigón Gutierrez

Hits: 20256

In this unit you can eat pizzas and spaghetti of different types and cream cheese. It also has a bar where soft drinks and alcoholic beverages are sold.

The center has two work shiftsteam workers that work every day from nine in the morning until 11 at night, because this is one of the units most needed by the population, given its proximity to the Leon Cuervo Rubio hospital and schools, as well as belonging to the Hermanos Cruz neighborhood that has an immense population.