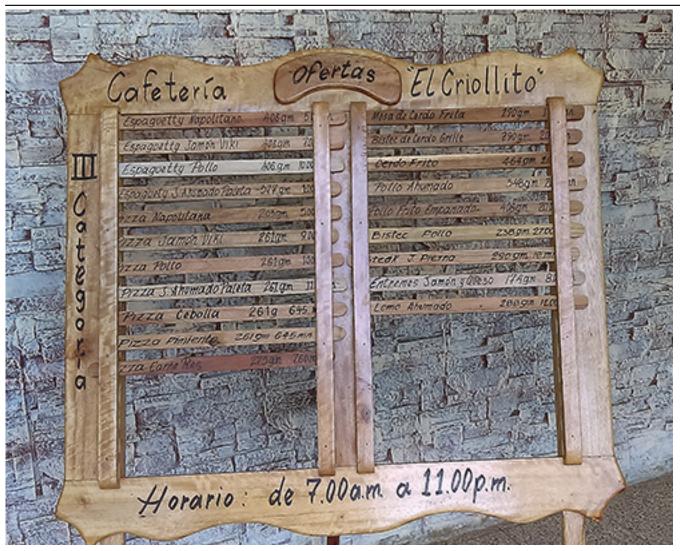

## El Criollito Cafeteria

Category: Gastronomy

Published: Tuesday, 30 January 2018 11:16 Written by María Isabel Perdigón Gutierrez

Hits: 20256

In this unit you can eat pizzas and spaghetti of different types and cream cheese. It also has a bar where soft drinks and alcoholic beverages are sold.