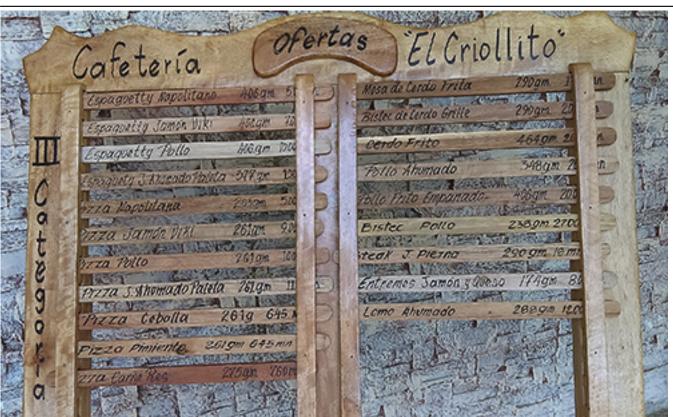

## Offers of El Criollito Cafeteria

Category: Gastronomy

Published: Tuesday, 30 January 2018 11:16 Written by María Isabel Perdigón Gutierrez

Hits: 23503

In this unit you can eat pizzas and spaghetti of different types and cream cheese. It also has a bar where soft drinks and alcoholic beverages are sold.