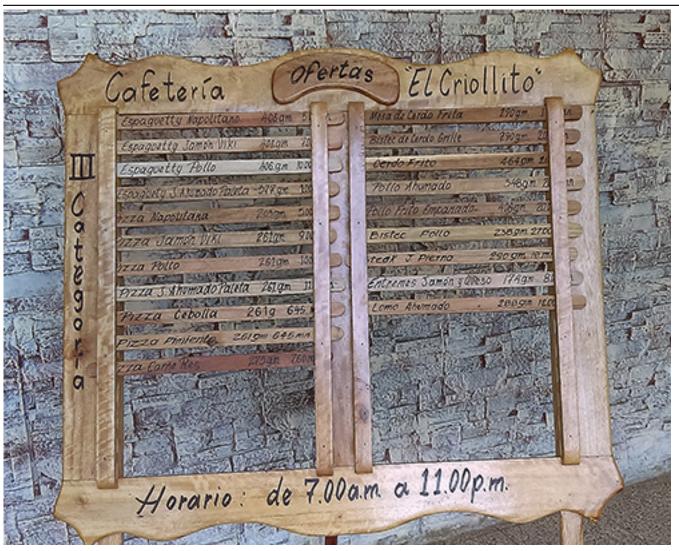

## Offers of El Criollito Cafeteria

Category: Gastronomy

Published: Tuesday, 30 January 2018 11:16 Written by María Isabel Perdigón Gutierrez

Hits: 23503

In this unit you can eat pizzas and spaghetti of different types and cream cheese. It also has a bar where soft drinks and alcoholic beverages are sold.