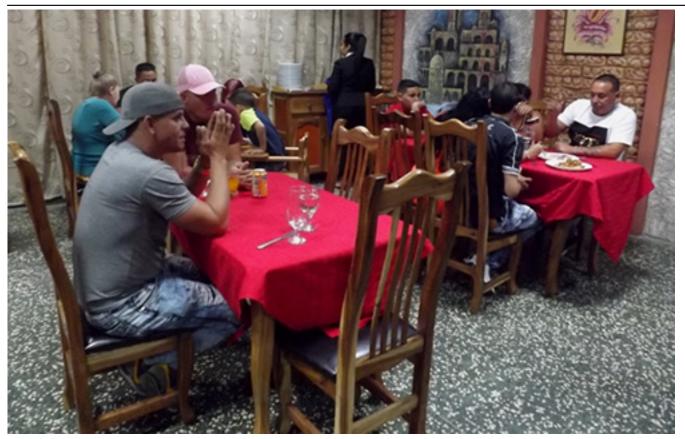

Venecia Cafeteria has a capacity for 31 people, with six tables and 11 benches at the bar. During the day the options offered are sandwiches, snacks at MN and drinks at CUC. The prices are standard and are in line with the services.

The work begins from 7 a.m. to 7:30 p.m. every day and at night, from 10 p.m. the place becomes a nightclub until late at night.

The restaurant works from 12:00 to 3:00 pm for lunches and dinners from 6:00 to 9:40 pm. They have seating for 38 people at tables of four and one of six. Creole food is the basis of the menu, where chicken, pork and beef stand out for the weekends. Prices range from 10 to 40 pesos in MN. Among them, pork steak breaded from 290 grams to 20 pesos, smoked loin with equal weight to 12 pesos, smoked chicken with different rates of 10, 15 and 20. This way until you reach about 15 main dishes.